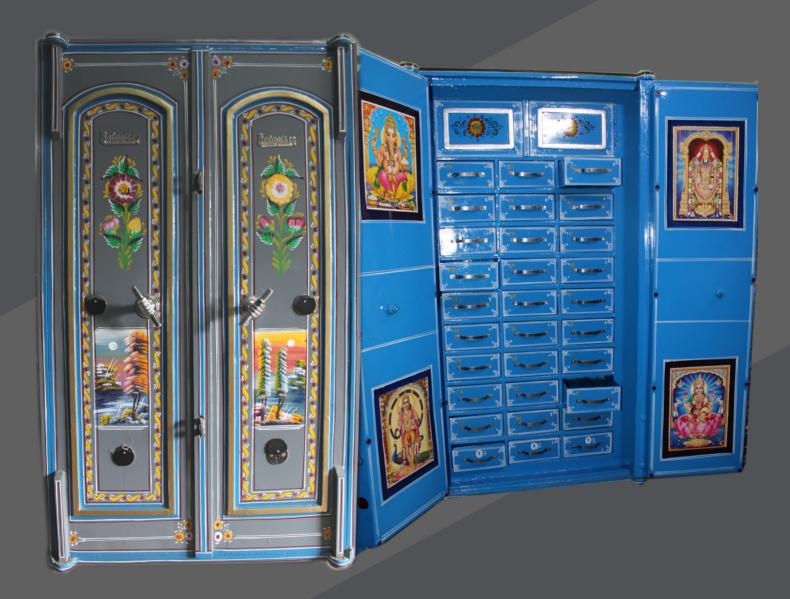

## 5 FEET PAWN BROKER SAFE LOCKER

| <b>Particulars</b>      | Pawn Broker Safe Locker 5 Feet |
|-------------------------|--------------------------------|
| Safe Material           | IRON (MS)                      |
| Safe Size               | H60,W36,D24                    |
| Weight                  | 460 KG                         |
| <b>Storage Facility</b> | 29 Drawers with indise door    |
| <b>Locking Bullets</b>  | 13 Bullets                     |
| Usage/Application       | Pawn Shop, Banks               |
| Brand                   | Balaji& Co                     |
| Available Sizes         | 2.5F, 3F,4F,5F                 |