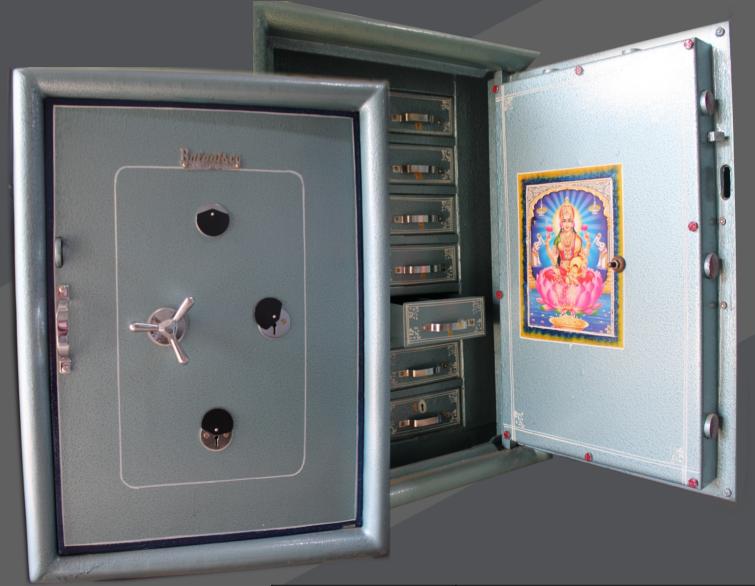

## 2.5 FEET PAWN BROKER SAFE LOCKER

| <b>Particulars</b>     | Pawn Broker Safe Locker 2.5 Feet |
|------------------------|----------------------------------|
| Safe Material          | IRON (MS)                        |
| Safe Size              | H30,W24,D21                      |
| Weight                 | 200Kg                            |
| Storage Facility       | 10 Drawers                       |
| <b>Locking Bullets</b> | 9 Bullets                        |
| Usage/Application      | Pawn Shop, Banks                 |
| Brand                  | Balaji& Co                       |
| Available Sizes        | 2.5F, 3F,4F,5F                   |

## 3 FEET PAWN BROKER SAFE LOCKER

| Particulars             | Pawn Broker Safe Locker 3 Feet |
|-------------------------|--------------------------------|
| Safe Material           | IRON (MS)                      |
| Safe Size               | H36,W27,D24                    |
| Weight                  | 250KG                          |
| <b>Storage Facility</b> | 14 Drawers                     |
|                         |                                |
| <b>Locking Bullets</b>  | 6 Bullets                      |
| Usage/Application       | Pawn Shop, Banks               |
| Brand                   | Balaji& Co                     |
| Available Sizes         | 2.5F, 3F,4F,5F                 |

## 5 FEET PAWN BROKER SAFE LOCKER

| <b>Particulars</b>      | Pawn Broker Safe Locker 5 Feet |
|-------------------------|--------------------------------|
| Safe Material           | IRON (MS)                      |
| Safe Size               | H60,W36,D24                    |
| Weight                  | 460 KG                         |
| <b>Storage Facility</b> | 29 Drawers with indise door    |
| <b>Locking Bullets</b>  | 13 Bullets                     |
| Usage/Application       | Pawn Shop, Banks               |
| Brand                   | Balaji& Co                     |
| Available Sizes         | 2.5F, 3F,4F,5F                 |