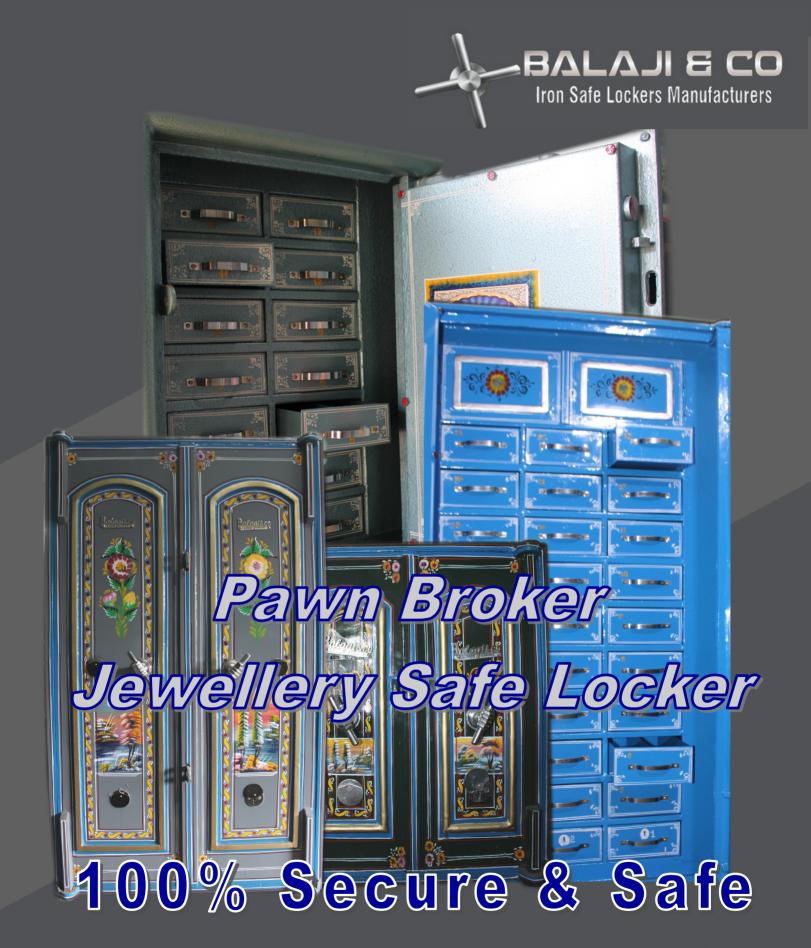

## 2.5 FEET PAWN BROKER SAFE LOCKER

| <b>Particulars</b>     | Pawn Broker Safe Locker 2.5 Feet |
|------------------------|----------------------------------|
| Safe Material          | IRON (MS)                        |
| Safe Size              | H30,W24,D21                      |
| Weight                 | 200Kg                            |
| Storage Facility       | 10 Drawers                       |
| <b>Locking Bullets</b> | 9 Bullets                        |
| Usage/Application      | Pawn Shop, Banks                 |
| Brand                  | Balaji& Co                       |
| Available Sizes        | 2.5F, 3F,4F,5F                   |

## 3 FEET PAWN BROKER SAFE LOCKER

| Particulars             | Pawn Broker Safe Locker 3 Feet |
|-------------------------|--------------------------------|
| Safe Material           | IRON (MS)                      |
| Safe Size               | H36,W27,D24                    |
| Weight                  | 250KG                          |
| <b>Storage Facility</b> | 14 Drawers                     |
|                         |                                |
| <b>Locking Bullets</b>  | 6 Bullets                      |
| Usage/Application       | Pawn Shop, Banks               |
| Brand                   | Balaji& Co                     |
| Available Sizes         | 2.5F, 3F,4F,5F                 |

## 5 FEET PAWN BROKER SAFE LOCKER

| <b>Particulars</b>      | Pawn Broker Safe Locker 5 Feet |
|-------------------------|--------------------------------|
| Safe Material           | IRON (MS)                      |
| Safe Size               | H60,W36,D24                    |
| Weight                  | 460 KG                         |
| <b>Storage Facility</b> | 29 Drawers with indise door    |
| <b>Locking Bullets</b>  | 13 Bullets                     |
| Usage/Application       | Pawn Shop, Banks               |
| Brand                   | Balaji& Co                     |
| Available Sizes         | 2.5F, 3F,4F,5F                 |