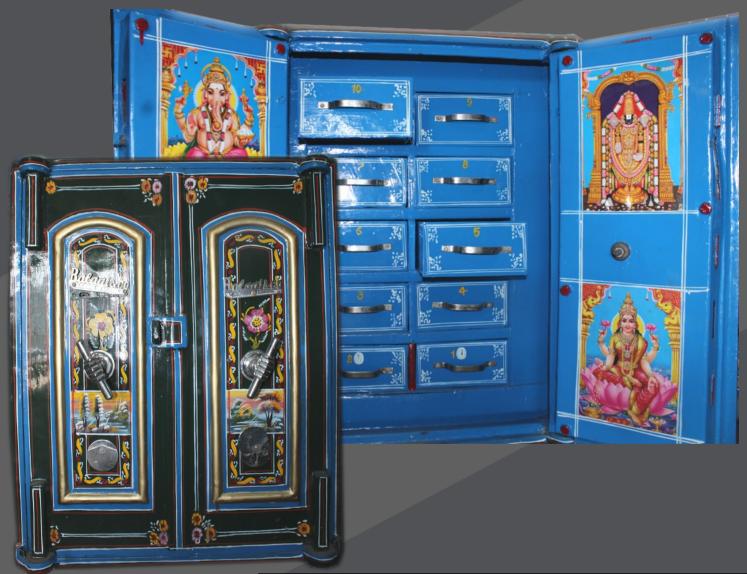

## 2.5 FEET PAWN BROKER SAFE LOCKER

| <b>Particulars</b>     | Pawn Broker Safe Locker 2.5 Feet |
|------------------------|----------------------------------|
| Safe Material          | IRON (MS)                        |
| Safe Size              | H30,W24,D21                      |
| Weight                 | 200Kg                            |
| Storage Facility       | 10 Drawers                       |
| <b>Locking Bullets</b> | 9 Bullets                        |
| Usage/Application      | Pawn Shop, Banks                 |
| Brand                  | Balaji& Co                       |
| Available Sizes        | 2.5F, 3F,4F,5F                   |

## 3 FEET PAWN BROKER SAFE LOCKER

| Particulars             | Pawn Broker Safe Locker 3 Feet |
|-------------------------|--------------------------------|
| Safe Material           | IRON (MS)                      |
| Safe Size               | H36,W27,D24                    |
| Weight                  | 250KG                          |
| <b>Storage Facility</b> | 14 Drawers                     |
|                         |                                |
| <b>Locking Bullets</b>  | 6 Bullets                      |
| Usage/Application       | Pawn Shop, Banks               |
| Brand                   | Balaji& Co                     |
| Available Sizes         | 2.5F, 3F,4F,5F                 |

## 5 FEET PAWN BROKER SAFE LOCKER

| <b>Particulars</b>      | Pawn Broker Safe Locker 5 Feet |
|-------------------------|--------------------------------|
| Safe Material           | IRON (MS)                      |
| Safe Size               | H60,W36,D24                    |
| Weight                  | 460 KG                         |
| <b>Storage Facility</b> | 29 Drawers with indise door    |
| <b>Locking Bullets</b>  | 13 Bullets                     |
| Usage/Application       | Pawn Shop, Banks               |
| Brand                   | Balaji& Co                     |
| Available Sizes         | 2.5F, 3F,4F,5F                 |