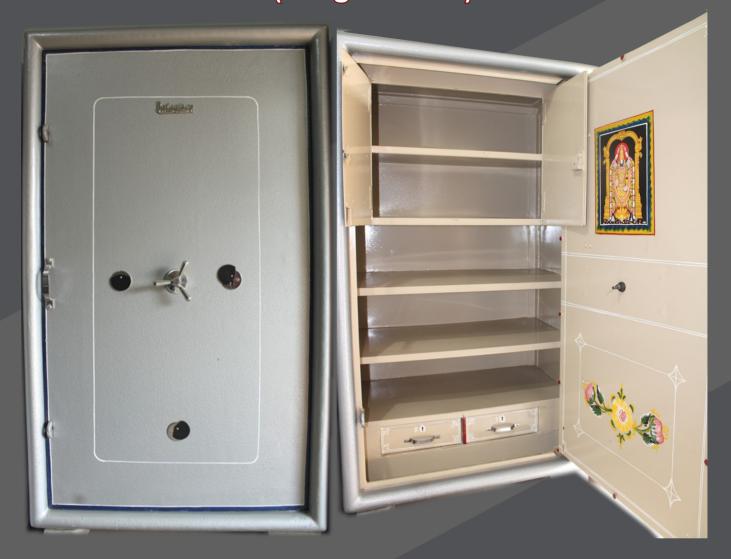

## 5 FEET TRADITIONAL SELF LOCKER (Single Door)

| Particulars            | Single Door 5 Feet                                             |
|------------------------|----------------------------------------------------------------|
| Safe Material          | IRON (MS)                                                      |
| Safe Size              | H60,W36,D24                                                    |
| Weight                 | 400Kg                                                          |
| Storage Facility       | Five Selfs with inside door ,two drawers and one hidden locker |
| <b>Locking Bullets</b> | 9 Bullets                                                      |
| Usage/Application      | Home,Office,Bank and Jewellery                                 |
| Brand                  | Balaji& Co                                                     |
| Available Sizes        | 2F, 2.5F, 3F,4F,5F                                             |