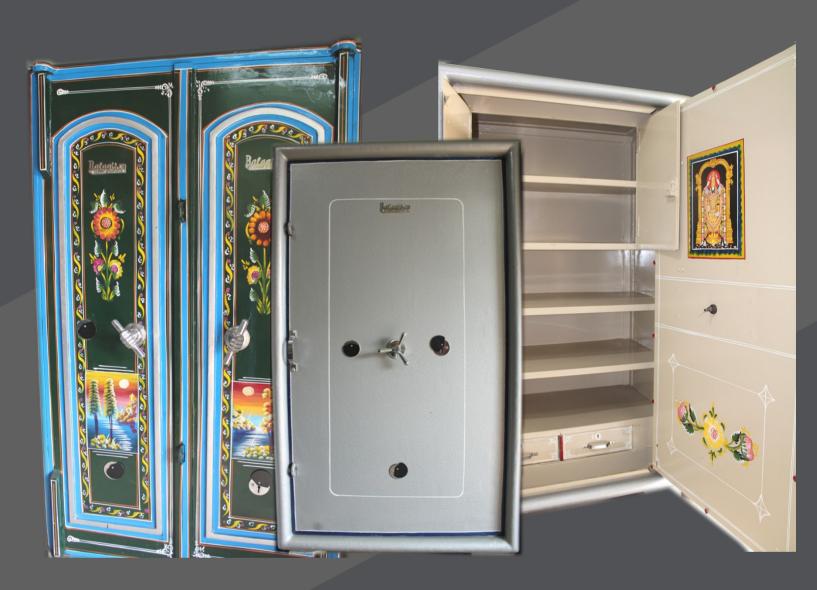

## 5 FEET TRADITIONAL SELF LOCKER (Single Door)

| Particulars            | Single Door 5 Feet                                             |
|------------------------|----------------------------------------------------------------|
| Safe Material          | IRON (MS)                                                      |
| Safe Size              | H60,W36,D24                                                    |
| Weight                 | 400Kg                                                          |
| Storage Facility       | Five Selfs with inside door ,two drawers and one hidden locker |
| <b>Locking Bullets</b> | 9 Bullets                                                      |
| Usage/Application      | Home,Office,Bank and Jewellery                                 |
| Brand                  | Balaji& Co                                                     |
| Available Sizes        | 2F, 2.5F, 3F,4F,5F                                             |

## 5 FEET TRADITIONAL SELF LOCKER (Double Door)

| Double Door 5 Feet                                             |
|----------------------------------------------------------------|
| IRON (MS)                                                      |
| H60,W36,D24                                                    |
| 420KG                                                          |
| Five Selfs with inside door ,two drawers and one hidden locker |
| 13 Bullets                                                     |
| Home,Office,Bank and Jewellery                                 |
| Balaji& Co                                                     |
| 2F, 2.5F, 3F,4F,5F                                             |
|                                                                |

## 5 FEET DRAWER LOCKER

| <b>Particulars</b>     | Drawer Locker 5 Feet        |
|------------------------|-----------------------------|
| Safe Material          | IRON (MS)                   |
| Safe Size              | H60,W36,D24                 |
| Weight                 | 460 KG                      |
| Storage Facility       | 29 Drawers with indise door |
| <b>Locking Bullets</b> | 13 Bullets                  |
| Usage/Application      | Pawn Shop, Banks            |
| Brand                  | Balaji& Co                  |
| Available Sizes        | 2.5F, 3F,4F,5F              |