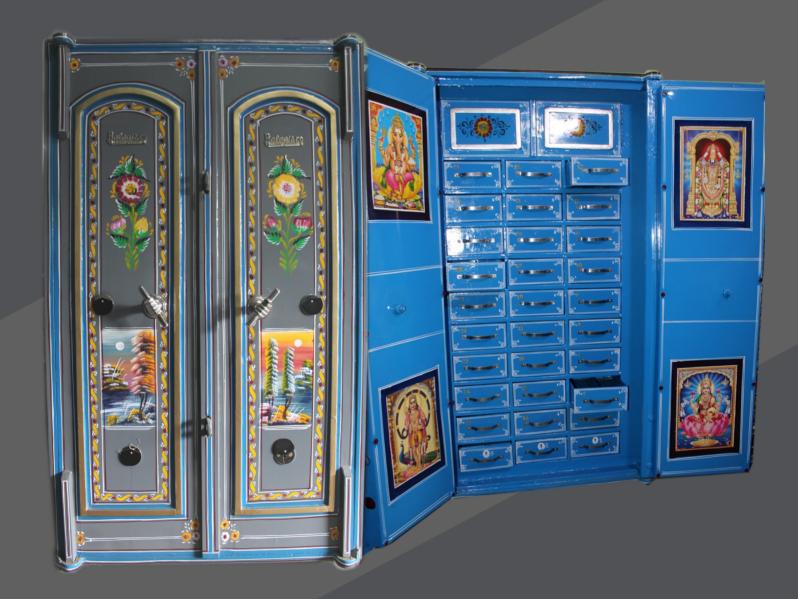

## 5 FEET DRAWER LOCKER

| <b>Particulars</b>     | Drawer Locker 5 Feet        |
|------------------------|-----------------------------|
| Safe Material          | IRON (MS)                   |
| Safe Size              | H60,W36,D24                 |
| Weight                 | 460 KG                      |
| Storage Facility       | 29 Drawers with indise door |
| <b>Locking Bullets</b> | 13 Bullets                  |
| Usage/Application      | Pawn Shop, Banks            |
| Brand                  | Balaji& Co                  |
| Available Sizes        | 2.5F, 3F,4F,5F              |