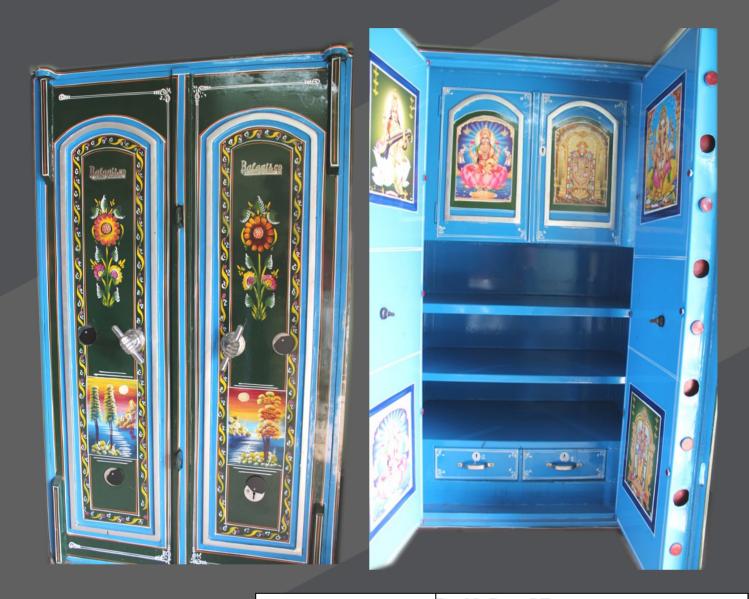

## 5 FEET TRADITIONAL SELF LOCKER (Double Door)

| Double Door 5 Feet                                             |
|----------------------------------------------------------------|
| IRON (MS)                                                      |
| H60,W36,D24                                                    |
| 420KG                                                          |
| Five Selfs with inside door ,two drawers and one hidden locker |
| 13 Bullets                                                     |
| Home,Office,Bank and Jewellery                                 |
| Balaji& Co                                                     |
| 2F, 2.5F, 3F,4F,5F                                             |
|                                                                |